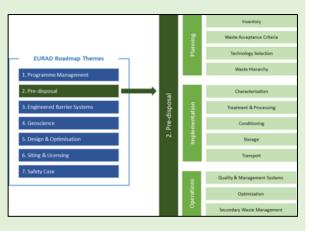

# More information on the ROADMAP

- The EURAD Roadmap is a representation of a generic radioactive waste management programme
- PREDIS contributes to the Roadmap to Theme 2: Pre-disposal
- The roadmap is populated at different levels and a document hierarchy is established.

# PREDIS Theme 2 – pre-disposal

 Webpage containing all relevant information (training, documents, video, presentations, etc.) for pre-disposal is classified following the Roadmap.

Roadmap **PREDIS** 